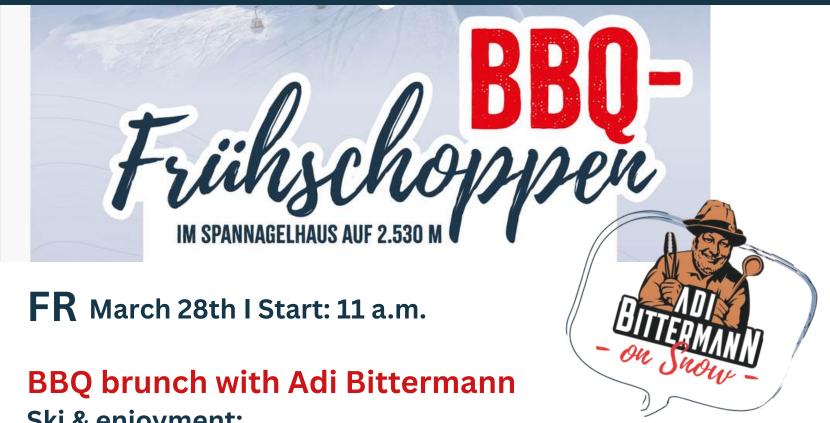

### March 24th - May 4th

Ski & enjoyment:

The most unusual grill location can be found at the Spannagelhaus on March 28th. Grill world champion Adi Bittermann will heat up the coals and DJ Realize will provide equally hot beats. Skiers and pedestrians are welcome.