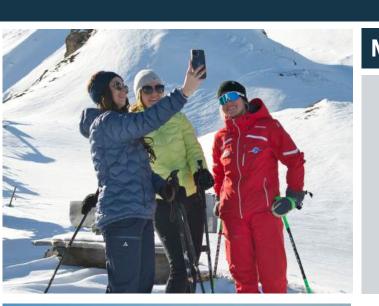

22.04.

Get to know the ski area at Hintertux Glacier: A guide from the Tuxertal ski school will lead you through the ski area free of charge and will show you the most beautiful slopes, the best panoramic spots and explain the mountain with its various wonders.

Registration required; meeting point 1.15 p.m. (The Glacier-Ski-Safari includes guiding, not a ski course!)