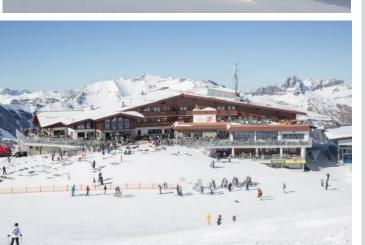

### A look behind the scenes at the Tuxer Fernerhaus

As part of this new tour, you have the opportunity to take a look at the inner workings of the Tuxer Fernerhaus: from the large kitchen to the ventilation center, from the drinks storage to the drinking water supply, from the employee studio to the fire water tanks. Registration required! Meeting point: 9.30 a.m.